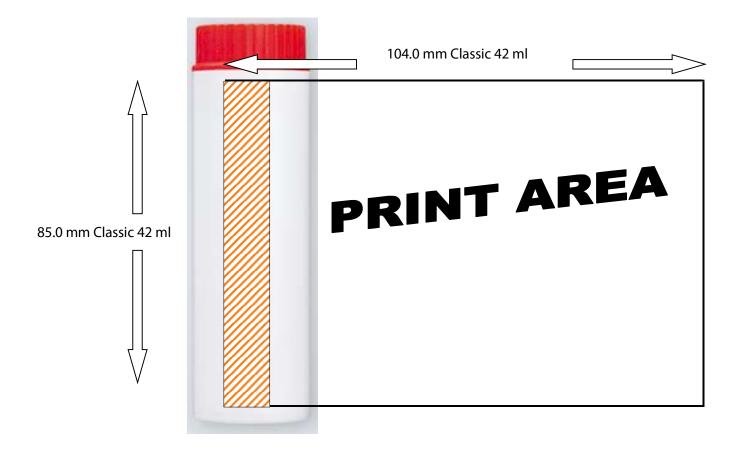

## TECHNICAL SPECIFICATIONS Label Printing stone paper

as per: 01.01.2024

page: 1/2

| Safety                             |                                                  | Many PUSTEFIX toys are marked with the "spiel gut" ("play well") label, all products fulfill all requirements of the EN71 for the safety of toys. Such safety is guaranteed by the producer. Pursuant to the provisions the toys are to be labeled with the standardized, at least 5mm high CE emblem and with the user instruction: "WARNING! Not suitable for children under 36 months. Choking hazard due to swallowable liquid". In addition all consumer products need to be marked with the producer name and mail address. This can be your clients information as well as your or our information. Due to the individual printing the labeling has to be considered in the customer's layout.  The contractor guarantees the copyrights to the motive used and shall be liable for compliance with the legal provisions. |      |                                           |                 |
|------------------------------------|--------------------------------------------------|----------------------------------------------------------------------------------------------------------------------------------------------------------------------------------------------------------------------------------------------------------------------------------------------------------------------------------------------------------------------------------------------------------------------------------------------------------------------------------------------------------------------------------------------------------------------------------------------------------------------------------------------------------------------------------------------------------------------------------------------------------------------------------------------------------------------------------|------|-------------------------------------------|-----------------|
| Material                           |                                                  | Stone paper white matt 100% cellulose free                                                                                                                                                                                                                                                                                                                                                                                                                                                                                                                                                                                                                                                                                                                                                                                       |      |                                           |                 |
| Gumming                            |                                                  | Water-based acrylic adhesive permanently adherent                                                                                                                                                                                                                                                                                                                                                                                                                                                                                                                                                                                                                                                                                                                                                                                |      |                                           |                 |
|                                    | label                                            | Classic 42 ml                                                                                                                                                                                                                                                                                                                                                                                                                                                                                                                                                                                                                                                                                                                                                                                                                    | Heig | ght x<br>umference                        | 85,0 x 104,0 mm |
| Format                             | print data incl. 3,0 mm<br>trimming on each side | Classic 42 ml                                                                                                                                                                                                                                                                                                                                                                                                                                                                                                                                                                                                                                                                                                                                                                                                                    |      | Height x 91,0 x 110,0 mm<br>Circumference |                 |
| Form                               |                                                  | Rectangle with corner radius 0.5 mm.                                                                                                                                                                                                                                                                                                                                                                                                                                                                                                                                                                                                                                                                                                                                                                                             |      |                                           |                 |
| Features                           |                                                  | Stone paper with velvety feel and matte appearance. Liquid resistant.                                                                                                                                                                                                                                                                                                                                                                                                                                                                                                                                                                                                                                                                                                                                                            |      |                                           |                 |
| Presentation                       |                                                  | On roller. Core diameter min. Outer diameter max. Label spacing min. Label spacing max.                                                                                                                                                                                                                                                                                                                                                                                                                                                                                                                                                                                                                                                                                                                                          |      | 76.0 mm<br>260.0 mm<br>3.0 mm<br>4.4 mm   |                 |
| Arrangement                        |                                                  | Labels lengthwise, 1-lane.                                                                                                                                                                                                                                                                                                                                                                                                                                                                                                                                                                                                                                                                                                                                                                                                       |      |                                           |                 |
| Winding                            |                                                  | Word beginning ahead, outside.                                                                                                                                                                                                                                                                                                                                                                                                                                                                                                                                                                                                                                                                                                                                                                                                   | de.  |                                           |                 |
| Data transmission up to max. 10 MB |                                                  | via e-mail in PDF format                                                                                                                                                                                                                                                                                                                                                                                                                                                                                                                                                                                                                                                                                                                                                                                                         |      |                                           |                 |
| Data                               |                                                  | Illustrator CS6/CC<br>Indesign CS6/CC<br>Photoshop CS6/CC<br>Acrobat DC                                                                                                                                                                                                                                                                                                                                                                                                                                                                                                                                                                                                                                                                                                                                                          |      |                                           |                 |
|                                    |                                                  | Include all Tiff and EPS components used in the document.  Send all fonts (Postscript fonts + character sets or True Type fonts) or convert them to character paths.  Fonts should be at least 2 mm from the punch outline.  Note overprint function (do not set white to overprint).  Do not create black from 4 colors.                                                                                                                                                                                                                                                                                                                                                                                                                                                                                                        |      |                                           |                 |
| Images                             |                                                  | Please save all images for scale printing CMYK, no RGB. Images must always be inserted 1:1 into data. Use min. 300 dpi images.                                                                                                                                                                                                                                                                                                                                                                                                                                                                                                                                                                                                                                                                                                   |      |                                           |                 |
| Colors                             |                                                  | No RGB colors, do not set up black in CMYK.                                                                                                                                                                                                                                                                                                                                                                                                                                                                                                                                                                                                                                                                                                                                                                                      |      |                                           |                 |

## **TECHNICAL SPECIFICATIONS**

**Label Printing stone paper** 

as per: 01.01.2024

page: 2/2

Classic 42 ml overlap area – 9 mm

 $VK\_TechAng\_Etikett\_steinpapier\_E.doc$